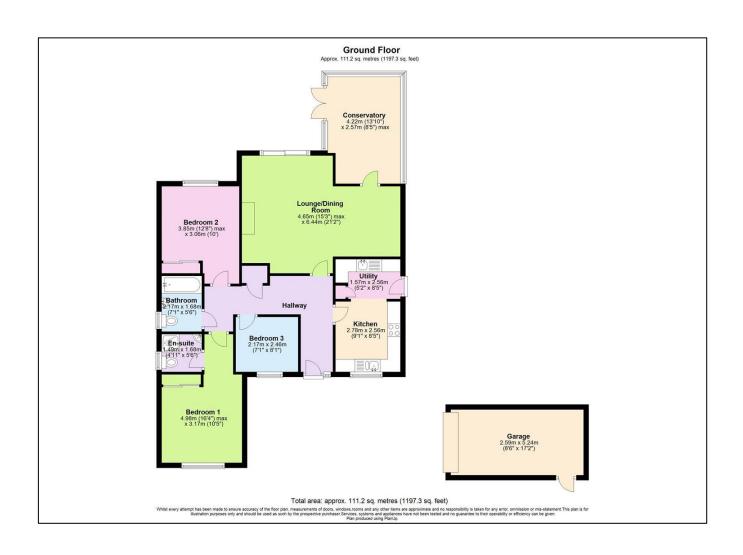

'A modern, well appointed bungalow is just what we are looking for and to be able to walk to a shop is so important as we don't always want to get the car out' This detached bungalow enjoys a secluded position and is one of a pair constructed by the reputable local developer Flower & Hayes. Approached via a shared private drive with its neighbour, the property enjoys parking and a garage to front. There is a central entrance hallway with doors to all rooms bar the conservatory. The light and airy lounge dining room has patio doors onto the rear garden and a door leading into a roomy conservatory. The fitted kitchen has a good range of units and adjoins the utility room which has a door to the side pathway. There are three bedrooms, all of which are a good size, the main bedroom has an en suite shower room and bathroom. Gas central heating and double glazing. The fully enclosed rear garden benefits from a sunny south facing aspect and is very private. The property is offered for sale with no onward chain. Chilcompton is a well served village, having a primary school, doctors surgery, co-op convenience store, regular public transport from Bath to Wells and easy access to open countryside. Bath city centre is 12.5 miles and Bristol city centre is 16.5 miles.