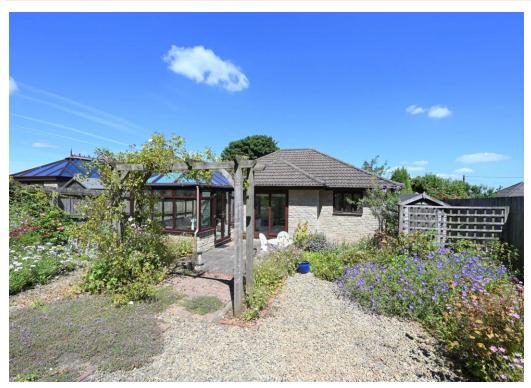

## **Wood Piece**

Broadway BA3 4GT

£399,950

- No onward sales chain
- South facing rear garden
- Built by a reputable local developer
- Clean and tidy throughout
- Conservatory to rear
- Driveway and garage

'A modern, well appointed bungalow is just what we are looking for and to be able to walk to a shop is so important as we don't always want to get the car out' This detached bungalow enjoys a secluded position and is one of a pair constructed by the reputable local developer Flower & Hayes. Approached via a shared private drive with its neighbour, the property enjoys parking and a garage to front. There is a central entrance hallway with doors to all rooms bar the conservatory. The light and airy lounge dining room has patio doors onto the rear garden and a door leading into a roomy conservatory. The fitted kitchen has a good range of units and adjoins the utility room which has a door to the side pathway. There are three bedrooms, all of which are a good size, the main bedroom has an en suite shower room and bathroom. Gas central heating and double glazing. The fully enclosed rear garden benefits from a sunny south facing aspect and is very private. The property is offered for sale with no onward chain. Chilcompton is a well served village, having a primary school, doctors surgery, co-op convenience store, regular public transport from Bath to Wells and easy access to open countryside. Bath city centre is 12.5 miles and Bristol city centre is 16.5 miles.