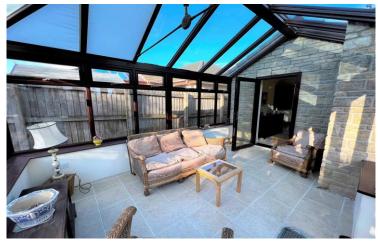

## **Wood Piece**

Broadway BA3 4GT

£399,950

- No onward sales chain
- South facing rear garden
- Built by a reputable local developer
- Clean and tidy throughout
- Conservatory to rear
- Driveway and garage

'A modern, well appointed bungalow is just what we are looking for and to be able to walk to a shop is so important as we don't always want to get the car out' This detached bungalow enjoys a secluded position and is one of a pair constructed by the reputable local developer Flower & Hayes. Approached via a shared private drive with its neighbour, the property enjoys parking and a garage to front. There is a central entrance hallway with doors to all rooms bar the conservatory. The light and airy lounge dining room has patio doors onto the rear garden and a door leading into a roomy conservatory. The fitted kitchen has a good range of units and adjoins the utility room which has a door to the side pathway. There are three bedrooms, all of which are a good size, the main bedroom has an en suite shower room and bathroom. Gas central heating and double glazing. The fully enclosed rear garden benefits from a sunny south facing aspect and is very private. The property is offered for sale with no onward chain. Chilcompton is a well served village, having a primary school, doctors surgery, co-op convenience store, regular public transport from Bath to Wells and easy access to open countryside. Bath city centre is 12.5 miles and Bristol city centre is 16.5 miles.